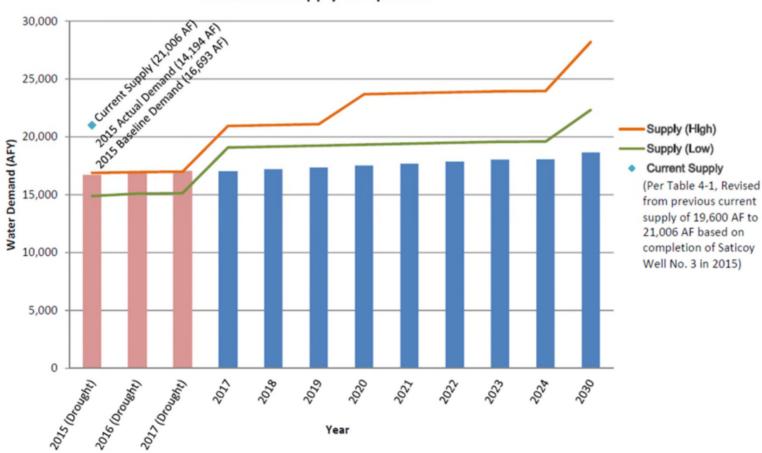

High flux leading to lower equipment costs

Optimum pH and chemicals to minimize fouling





Dose requirements to meet DDW targets

## Finished Water Meets All Drinking Water Standards With Very Few Detections of Regulated Chemicals





- Non Detects (687 out of 690)
- Detected (3) but below regulated levels





- Non Detects (258 of 264)
- Detected (6 but below health goals)

#### **Net Zero Equation**



#### **Projected Demand – Historical (Baseline) Use = Demand Offset**



Local Demand Factors – 2013 Comprehensive Water Resources Report



- Existing City Customer (meter)
- New Customer (no meter)



Can Consist of:
Water Rights/
Credit,
Extraordinary
Conservation
Offset, Fee or any
combination of the
three

#### **Potential Results**



#### **Demand vs. Supply Comparison**



#### For additional information or questions

Shana Epstein
Ventura Water General Manager
<a href="mailto:sepstein@venturawater.net">sepstein@venturawater.net</a>
805.652.4503

### Extra Slides for Q&A

#### **Public Tours and Surveys**







Demonstration Facility Survey

#### Support for DPR in Ventura



Q: How do you feel about adding DPR water to Ventura's drinking water supply if it was treated to the same quality (or higher) as regular tap water?



#### **Trust in Ventura**

Q. How much would you say you trust Ventura Water to provide safe drinking water?



#### **Trust in Ventura**



Q: Please tell us whether you would generally trust or distrust each of the following to provide you information about DPR water.





Q: How do you feel about adding DPR water to our drinking wa