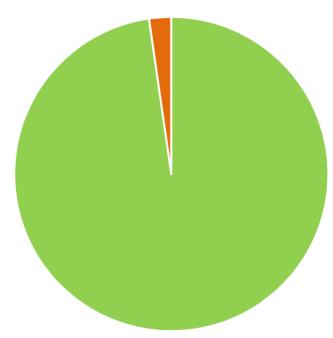

## Finished Water Meets All Drinking Water Standards With Very Few Detections of Regulated Chemicals

- Non Detects (687 out of 690)
- Detected (3) but below regulated levels

- Non Detects (258 of 264)
- Detected (6 but below health goals)