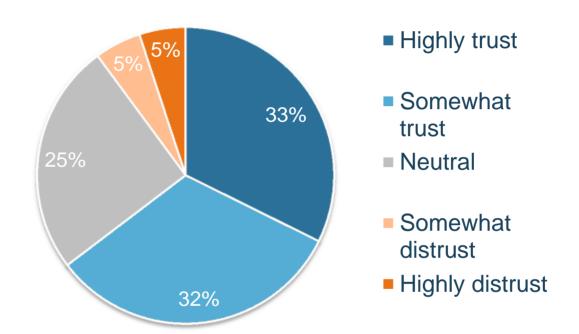

#### **Trust in Ventura**

Q. How much would you say you trust Ventura Water to provide safe drinking water?