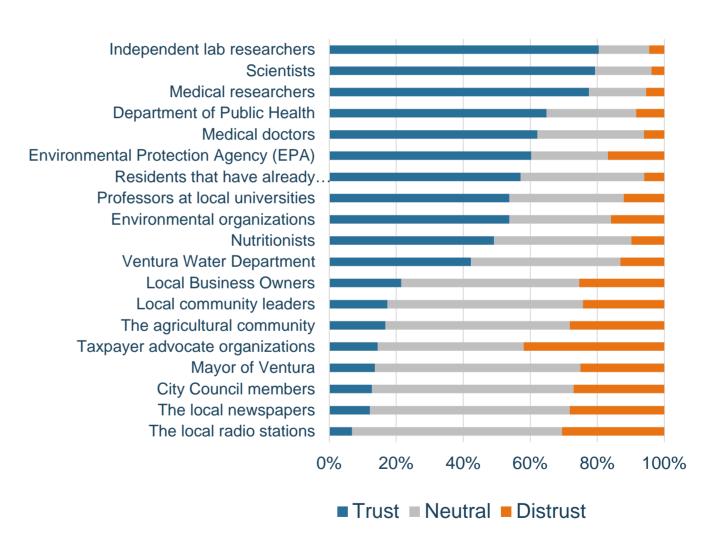

#### **Trust in Ventura**

Q: Please tell us whether you would generally trust or distrust each of the following to provide you information about DPR water.

Q: How do you feel about adding DPR water to our drinking water supply?