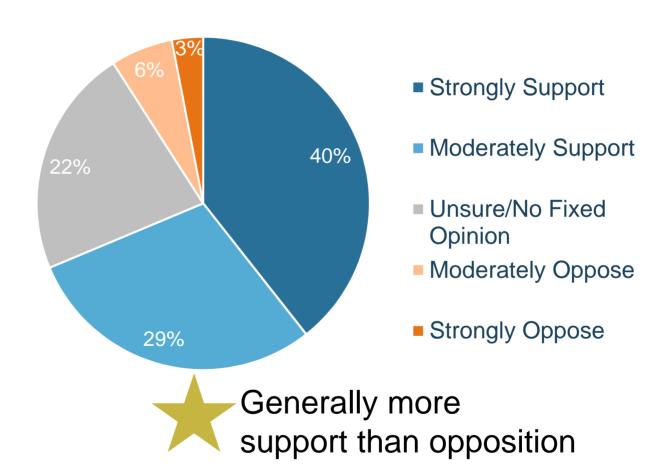

#### Support for DPR in Ventura

Q: How do you feel about adding DPR water to Ventura's drinking water supply if it was treated to the same quality (or higher) as regular tap water?