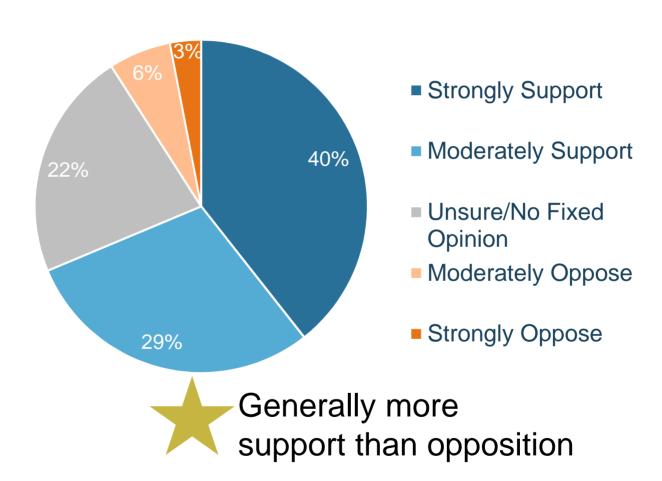

#### Support for DPR in Ventura

Q: How do you feel about adding DPR water to Ventura's drinking water supply if it was treated to the same quality (or higher) as regular tap water?