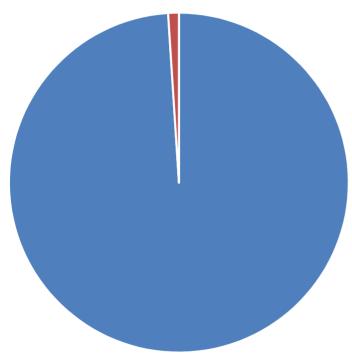

## Finished Water Meets All Drinking Water Standards With Very Few Detections of Regulated Chemicals

- Non Detects (687 out of 690)
- Detected (3) but below regulated levels

- Non Detects (258 of 264)
- Detected (6 but below health goals)