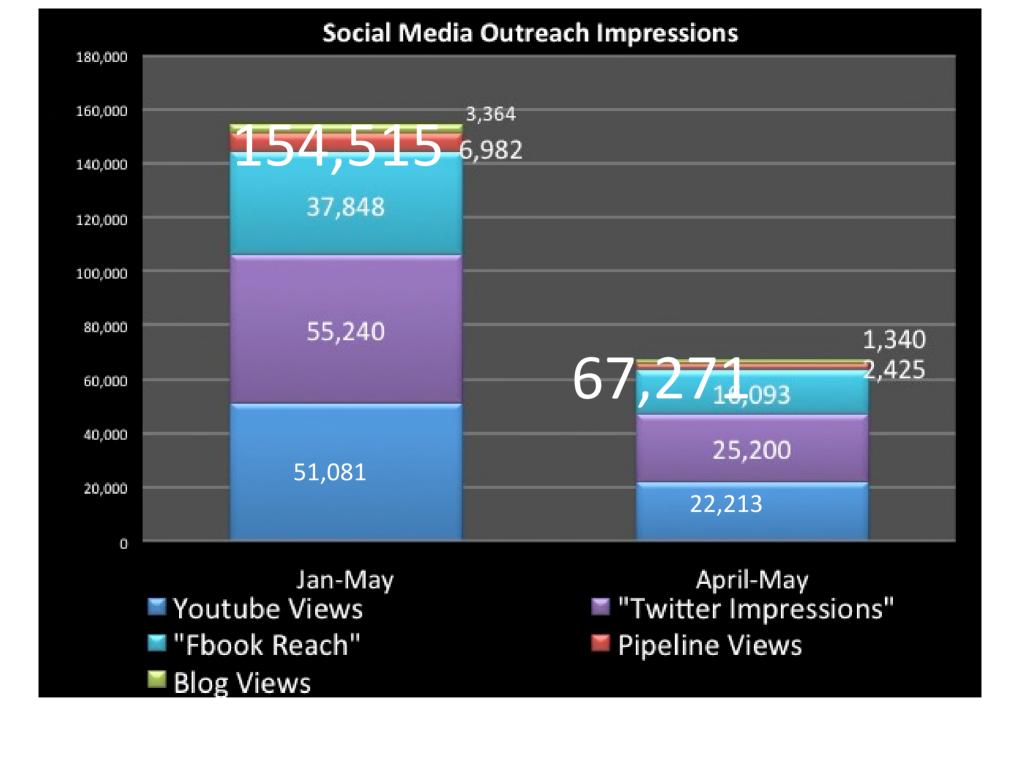

#### **Outreach Strategies**

- Website Information
- Social Media
- Media Pipeline, News Print, Radio, TV
- Staff presentations at community organizations

- Community Special Events (25-30 annually)
- Bill messaging
- Local Radio Advertising
  - KHAY and 103.3 VIBE
  - Kim Pagano Show
- Task Forces and Commission